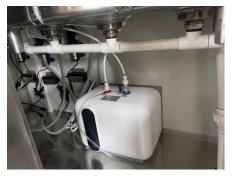

- Sink -

- Water Heater -

- Deep Fryer -

- Fire Suppression System -

| Water Sink Kits:     | NSF-certified 3 compartment water sink with side splash<br>Hand sink<br>Commercial faucets for cold & hot water<br>Floor drain                                                                                                                                                                                                                                                 |
|----------------------|--------------------------------------------------------------------------------------------------------------------------------------------------------------------------------------------------------------------------------------------------------------------------------------------------------------------------------------------------------------------------------|
| Water Supply System: | 24V water pumps<br>25L food-grade plastic clean water tanks<br>82L cley water tank<br>Water heater                                                                                                                                                                                                                                                                             |
| Kitchen Equipment    | 201 stainless steel workbenches with sliding doors<br>Gas stove with 6 burners<br>Gas fryer<br>Gas flattop grill<br>Gas rotisserie<br>2.5m stainless steel exhaust hood<br>UL listed top roof ventilation fan<br>Fire suppression system<br>Mixers<br>Food warmer display<br>Electric Bain Marie<br>1.5m salad prep fridge<br>Pull-out trashes<br>Wall cabinets<br>Cash drawer |
| Warranty:            | One-year warranty for free                                                                                                                                                                                                                                                                                                                                                     |