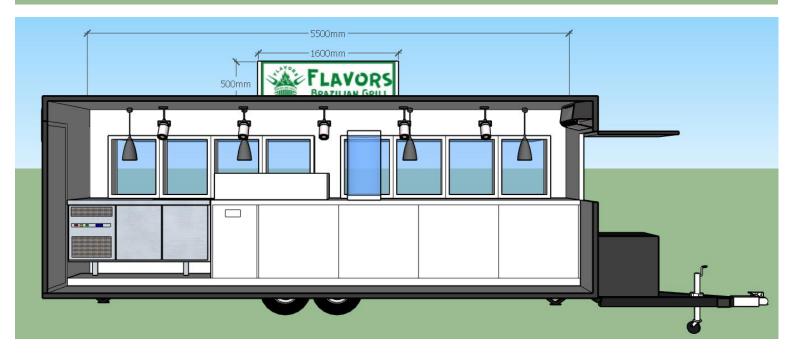

#### - Unique Food Trailer Design -

The BBQ food trailer design includes LED light boxes, lighting strips, and food trailer warps that enhance your brand image and attract more eaters. The special vibe it creates may get more likes on Instagram and Facebook and bring you more opportunities to provide private catering services.

# Designs