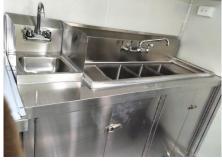

| Water Sink Kits:     | NSF-certified 3 compartment water sink with side splash<br>Hand sink<br>Commercial faucets for cold & hot water<br>Floor drain                                                                                                                                                                                                                                                 |
|----------------------|--------------------------------------------------------------------------------------------------------------------------------------------------------------------------------------------------------------------------------------------------------------------------------------------------------------------------------------------------------------------------------|
| Water Supply System: | 24V water pumps<br>25L food-grade plastic clean water tanks<br>82L cley water tank<br>Water heater                                                                                                                                                                                                                                                                             |
| Kitchen Equipment    | 201 stainless steel workbenches with sliding doors<br>Gas stove with 6 burners<br>Gas fryer<br>Gas flattop grill<br>Gas rotisserie<br>2.5m stainless steel exhaust hood<br>UL listed top roof ventilation fan<br>Fire suppression system<br>Mixers<br>Food warmer display<br>Electric Bain Marie<br>1.5m salad prep fridge<br>Pull-out trashes<br>Wall cabinets<br>Cash drawer |
| Warranty:            | One-year warranty for free                                                                                                                                                                                                                                                                                                                                                     |

- Sink -

- Water Heater -

- Deep Fryer -

- Fire Suppression System -

#### - Restaurant Cooking Equipment with High Quality -

The BBQ Trailer is equipped with stainless steel kitchen equipment made to the highest standards in the restaurant industry, including the worktable, 3-compartment water sink with NSF certification, fridge, UL listed range hood, and cooking appliances.