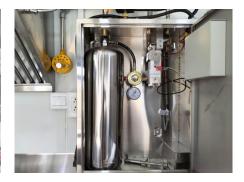

.5m stainless steel exhaust hood<br>UL listed top roof ventilation fan<br>Fire suppression system<br>Mixers<br>Food warmer display<br>Electric Bain Marie<br>1.5m salad prep fridge<br>Pull-out trashes<br>Wall cabinets<br>Cash drawer |
| Warranty:            | One-year warranty for free                                                                                                                                                                                                                                                                                                                                                     |

## Details



- Door -

- Front -



- Side -





- Generator Receptacles -



- Workbenches-









- Fridge -

- Electrical System -

- Sink -



- Water Heater -





- Deep Fryer -

- Fire Suppression System -

### Features

#### - Large Commercial Kitchen -

The BBQ food trailer has a fully equipped kitchen that gives a large room in which 3 or more people can prepare food with ease. It is divided into stations for different kitchen tasks, such as food preparing, cooking, cleaning, and serving. All the kitchen equipment and appliances are placed along the walls, streamlining the workflow and improving efficiency. Cooks can reach each station fast when moving around on the walkway in the middle.

#### - Restaurant Cooking Equipment with High Quality -

The BBQ Trailer is equipped with stainless steel kitchen equipment made to the highest standards in the restaurant industry, including the worktable, 3-compartment water sink with NSF certification, fr