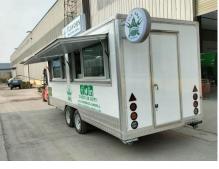

## Details

- Door -

- Front -

- Side -

- Generator Receptacles -

- Workbenches-

- Fridge -

- Electrical System -

#### - Unique Food Trailer Design -

The BBQ food trailer design includes LED light boxes, lighting strips, and food trailer warps that enhance your brand image and attract more eaters. The special vibe it creates may get more likes on Instagram and Facebook and bring you more opportunities to provide private catering services.