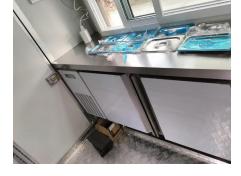

## Details

- Door -

- Front -

- Side -

- Generator Receptacles -

- Workbenches-

- Fridge -

- Electrical System -

#### - Restaurant Cooking Equipment with High Quality -

The BBQ Trailer is equipped with stainless steel kitchen equipment made to the highest standards in the restaurant industry, including the worktable, 3-compartment water sink with NSF certification, fridge, UL listed range hood, and cooking appliances.