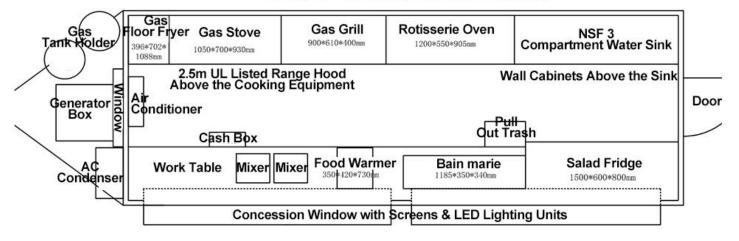

fumes or ash. It makes cooking more healthy and more efficient.

#### - Unique Food Trailer Design -

The BBQ food trailer design includes LED light boxes, lighting strips, and food trailer warps that enhance your brand image and attract more eaters. The special vibe it creates may get more likes on Instagram and Facebook and bring you more opportunities to provide private catering services.

#### - Easy to Register -

The mobile BBQ food trailer is constructed to meet the regulations and codes in CA. It has all the required equipment and accessories, like the fire suppression system, 3-compartment water sink, safety chain, and dot-certified trailer tail light, so the registering process will be much easier for you.

## **Floor Plan**

#### FS550, 550\*200\*230cm, 110/60HZ, White(Color)



# Designs