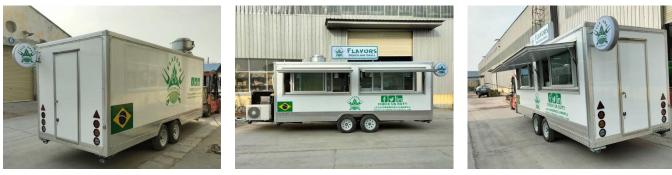

# **FS550 BBQ Food Trailer**

# Specification

| Model:             | FS550                                                                                                                                                                                                                                                                                                                |
|--------------------|----------------------------------------------------------------------------------------------------------------------------------------------------------------------------------------------------------------------------------------------------------------------------------------------------------------------|
| Dimensions:        | 550*200*230cm                                                                                                                                                                                                                                                                                                        |
| Color:             | White                                                                                                                                                                                                                                                                                                                |
| Window:            | Flip-out sliding concession windows, with fold down shelves                                                                                                                                                                                                                                                          |
| Electrical:        | 110V/60HZ                                                                                                                                                                                                                                                                                                            |
| Material:          | Exterior wall: Extruded Polystyrene Board<br>Insulation: 40mm black cotton<br>Interior wall: ACM<br>Workbench: 201 stainless steel<br>Floor: Non-slip aluminium checkered floor                                                                                                                                      |
| Accessory:         | 88cm safety chain<br>Trailer hitch ball<br>Trailer coupler<br>Heavy-duty stabilizer legs<br>Heavy-duty trailer jack with wheel<br>Standard gas piping<br>Brake system<br>Air conditioner<br>1*1*1m Stainless steel generator box<br>Stainless steel propane tank holders                                             |
| Electrical System: | Electrical panel board<br>Circuit breaker<br>Power sockets<br>Generator receptacles<br>Interior light bars<br>License light<br>Tail lights & red reflectors<br>License light<br>7 pin trailer connector<br>LED light strips<br>LED light box sign<br>LED lights on concession windows<br>Drop lights<br>Track lights |

## Details

- Door -

- Front -

- Side -

- Generator Receptacles -

- Workbenches-

- Fridge -

- Electrical System -

#### - Large Commercial Kitchen -

The BBQ food trailer has a fully equipped kitchen that gives a large room in which 3 or more people can prepare food with ease. It is divided into stations for different kitchen tasks, such as food preparing, cooking, cleaning, and serving. All the kitchen equipment and appliances are placed along the walls, streamlining the workflow and improving efficiency. Cooks can reach each station fast when moving around on the walkway in the middle.

#### - Unique Food Trailer Design -

The BBQ food trailer design includes LED light boxes, lighting strips, and food trailer warps that enhance your brand image and attract more eaters. The special vibe it creates may get more likes on Instagram and Facebook and bring you more opportunities to provide private catering services.