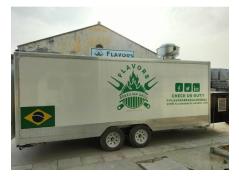

## Details

- Door -

- Front -

- Side -

- Generator Receptacles -

- Workbenches-

- Fridge -

- Electrical System -

#### - Unique Food Trailer Design -

The BBQ food trailer design includes LED light boxes, lighting strips, and food trailer warps that enhance your brand image and attract more eaters. The special vibe it creates may get more likes on Instagram and Facebook and bring you more opportunities to provide private catering services.