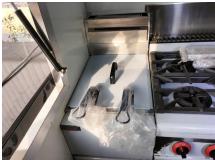

>2.5m stainless steel exhaust hood<br>UL listed top roof ventilation fan<br>Fire suppression system<br>Mixers<br>Food warmer display<br>Electric Bain Marie<br>1.5m salad prep fridge<br>Pull-out trashes<br>Wall cabinets<br>Cash drawer |
| Warranty:            | One-year warranty for free                                                                                                                                                                                                                                                                                                                                                     |

## Details



- Door -

- Front -



- Side -





- Generator Receptacles -



- Workbenches-









- Fridge -

- Electrical System -

- Sink -



- Water Heater -





- Deep Fryer -

- Fire Suppression System -

### Features

#### - Large Commercial Kitchen -

The BBQ food trailer has a fully equipped kitchen that gives a large room in which 3 or more people can prepare food with ease. It is divided into stations for different kitchen tasks, such as food preparing, cooking, cleaning, and serving. All the kitchen equipment and appliances are placed along the walls, streamlining the workflow and improving efficiency. Cooks can reach each station fast when moving around on the walkway in the middle.

#### - Restaurant Cooking Equipment with High Quality -

The BBQ Trailer is equipped with stainless steel kitchen equipment made to the highest standards in the restaurant industry, including the worktable, 3-compartment water sink with NSF certification,