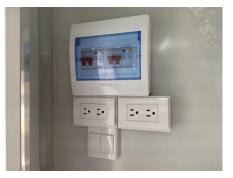

## Details

- Door -

- Front -

- Side -

- Generator Receptacles -

- Workbenches-

- Fridge -

- Electrical System -

# Specification

| Model:             | FS550                                                                                                                                                                                                                                                                                                                |
|--------------------|----------------------------------------------------------------------------------------------------------------------------------------------------------------------------------------------------------------------------------------------------------------------------------------------------------------------|
| Dimensions:        | 550*200*230cm                                                                                                                                                                                                                                                                                                        |
| Color:             | White                                                                                                                                                                                                                                                                                                                |
| Window:            | Flip-out sliding concession windows, with fold down shelves                                                                                                                                                                                                                                                          |
| Electrical:        | 110V/60HZ                                                                                                                                                                                                                                                                                                            |
| Material:          | Exterior wall: Extruded Polystyrene Board<br>Insulation: 40mm black cotton<br>Interior wall: ACM<br>Workbench: 201 stainless steel<br>Floor: Non-slip aluminium checkered floor                                                                                                                                      |
| Accessory:         | 88cm safety chain<br>Trailer hitch ball<br>Trailer coupler<br>Heavy-duty stabilizer legs<br>Heavy-duty trailer jack with wheel<br>Standard gas piping<br>Brake system<br>Air conditioner<br>1*1*1m Stainless steel generator box<br>Stainless steel propane tank holders                                             |
| Electrical System: | Electrical panel board<br>Circuit breaker<br>Power sockets<br>Generator receptacles<br>Interior light bars<br>License light<br>Tail lights & red reflectors<br>License light<br>7 pin trailer connector<br>LED light strips<br>LED light box sign<br>LED lights on concession windows<br>Drop lights<br>Track lights |