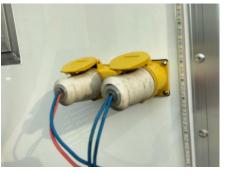

# Specification

| Model:             | FS550                                                                                                                                                                                                                                                                                                                |
|--------------------|----------------------------------------------------------------------------------------------------------------------------------------------------------------------------------------------------------------------------------------------------------------------------------------------------------------------|
| Dimensions:        | 550*200*230cm                                                                                                                                                                                                                                                                                                        |
| Color:             | White                                                                                                                                                                                                                                                                                                                |
| Window:            | Flip-out sliding concession windows, with fold down shelves                                                                                                                                                                                                                                                          |
| Electrical:        | 110V/60HZ                                                                                                                                                                                                                                                                                                            |
| Material:          | Exterior wall: Extruded Polystyrene Board<br>Insulation: 40mm black cotton<br>Interior wall: ACM<br>Workbench: 201 stainless steel<br>Floor: Non-slip aluminium checkered floor                                                                                                                                      |
| Accessory:         | 88cm safety chain<br>Trailer hitch ball<br>Trailer coupler<br>Heavy-duty stabilizer legs<br>Heavy-duty trailer jack with wheel<br>Standard gas piping<br>Brake system<br>Air conditioner<br>1*1*1m Stainless steel generator box<br>Stainless steel propane tank holders                                             |
| Electrical System: | Electrical panel board<br>Circuit breaker<br>Power sockets<br>Generator receptacles<br>Interior light bars<br>License light<br>Tail lights & red reflectors<br>License light<br>7 pin trailer connector<br>LED light strips<br>LED light box sign<br>LED lights on concession windows<br>Drop lights<br>Track lights |

## Details

- Door -

- Front -

- Side -

- Generator Receptacles -

- Workbenches-

- Fridge -

- Electrical System -