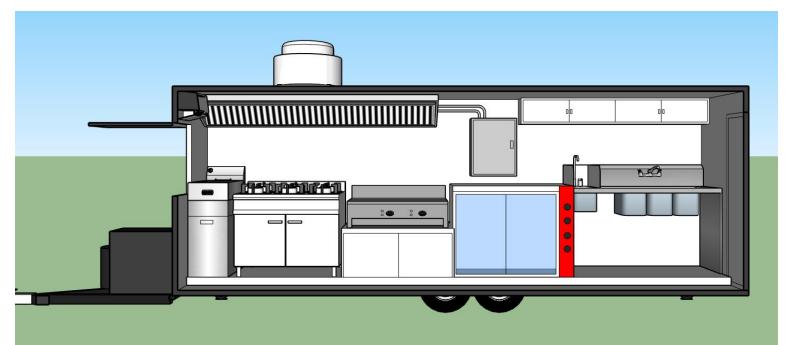

#### - Large Commercial Kitchen -

The BBQ food trailer has a fully equipped kitchen that gives a large room in which 3 or more people can prepare food with ease. It is divided into stations for different kitchen tasks, such as food preparing, cooking, cleaning, and serving. All the kitchen equipment and appliances are placed along the walls, streamlining the workflow and improving efficiency. Cooks can reach each station fast when moving around on the walkway in the middle.

#### - Restaurant Cooking Equipment with High Quality -

The BBQ Trailer is equipped with stainless steel kitchen equipment made to the highest standards in the restaurant industry, including the worktable, 3-compartment water sink with NSF certification, fridge, UL listed range hood, and cooking appliances.

## **Floor Plan**

#### FS550, 550\*200\*230cm, 110/60HZ, White(Color)